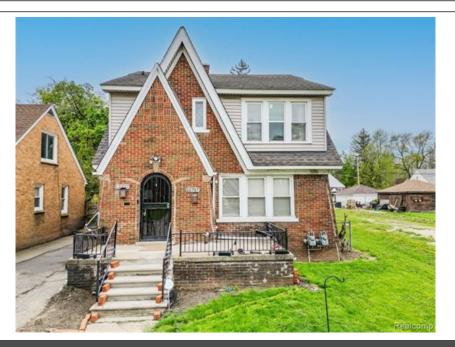

## 12737 Saint Marys St, Detroit, MI 48227

- Beds: 4 | Baths: 2 Full
- MLS #: 20250032200
- Multi-Family | 1,954 ft<sup>2</sup> | Lot: 5,227 ft<sup>2</sup> »
- More Info: 12737SaintMarysSt.IsForSale.com »

## \$125,000

Remarks

Solid cash-flowing duplex in Detroits Schoolcraft Southfield neighborhood with beautiful red brick curb appeal and classic architectural charm. Both units are 2 bed, 1 bath with identical layouts and gorgeous hardwood floors throughout. Professionally managed and well maintained, this property is turnkey and fully leased with long-term Section 8 tenants in place. Lower Unit: \$1,050/mo rent (\$836 paid by Section 8). Upper Unit: \$800/mo rent (\$640 paid by Section 8). Leases: Upper through 10/31/25, Lower through 12/30/25. Shared Full Basement for storage and laundry, Driveway Parking, no garage. This property offers dependable government-backed income with minimal landlord expense. Whether you're a seasoned investor or just building your portfolio, this is a low-maintenance asset in a solid rental corridor.