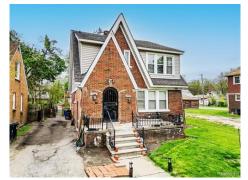

## 12737 Saint Marys St, Detroit, MI 48227

- Beds: 4 | Baths: 2 Full
- MLS #: 20250032200
- Multi-Family | 1,954 ft<sup>2</sup> | Lot: 5,227 ft<sup>2</sup> »
- More Info: 12737SaintMarysSt.IsForSale.com »

## \$125,000

Remarks

Solid cash-flowing duplex in Detroits Schoolcraft Southfield neighborhood with beautiful red brick curb appeal and classic architectural charm. Both units are 2 bed, 1 bath with identical layouts and gorgeous hardwood floors throughout. Professionally managed and well maintained, this property is turnkey and fully leased with long-term Section 8 tenants in place. Lower Unit: \$1,050/mo rent (\$836 paid by Section 8). Upper Unit: \$800/mo rent (\$640 paid by Section 8). Leases: Upper through 10/31/25, Lower through 12/30/25. Shared Full Basement for storage and laundry, Driveway Parking, no garage. This property offers dependable government-backed income with minimal landlord expense. Whether you're a seasoned investor or just building your portfolio, this is a low-maintenance asset in a solid rental corridor.