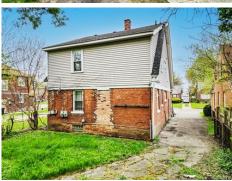

## 12737 Saint Marys St, Detroit, MI 48227

- Beds: 4 | Baths: 2 Full
- MLS #: 20250032200
- Multi-Family | 1,954 ft<sup>2</sup> | Lot: 5,227 ft<sup>2</sup> »
- More Info: 12737SaintMarysSt.IsForSale.com »

## \$125,000

Remarks

Solid cash-flowing duplex in Detroits Schoolcraft Southfield neighborhood with beautiful red brick curb appeal and classic architectural charm. Both units are 2 bed, 1 bath with identical layouts and gorgeous hardwood floors throughout. Professionally managed and well maintained, this property is turnkey and fully leased with long-term Section 8 tenants in place. Lower Unit: \$1,050/mo rent (\$836 paid by Section 8). Upper Unit: \$800/mo rent (\$640 paid by Section 8). Leases: Upper through 10/31/25, Lower through 12/30/25. Shared Full Basement for storage and laundry, Driveway Parking, no garage. This property offers dependable government-backed income with minimal landlord expense. Whether you're a seasoned investor or just building your portfolio, this is a low-maintenance asset in a solid rental corridor.